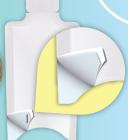

The environmentally conscious Xela Pack is used as a sample, trial, or small retail packaging option for liquids and viscous products as well as pills, powders and granulated products. It is used for health and beauty aids, cosmetics and personal care products, household products, food and beverage products, dietary supplements, and much more.

The Xela Pack is a paper/foil/poly or paper/poly packet that is constructed using up to 85% paper, offering excellent barrier capabilities for a large variety of product types. Each pack has an easy bend-and-tear tab to open, and is ideal for single- or multi-dose applications. The Xela Pack comes in sizes ranging from 1.5ml - 30ml, with many options available such as stand-up bottoms, wide mouth tabs, and more.