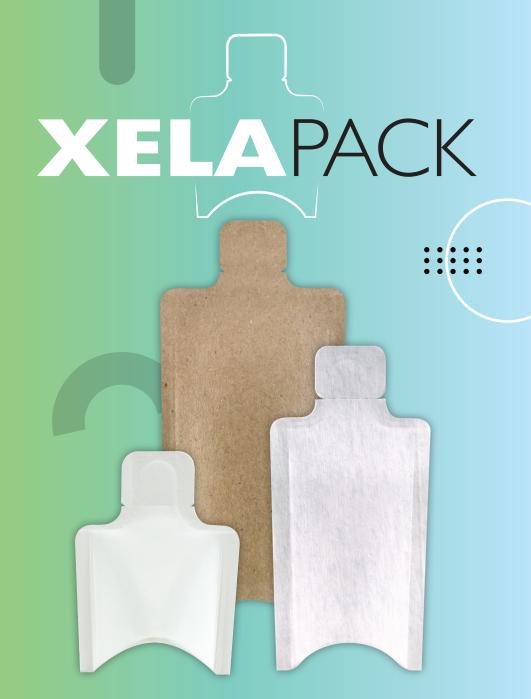

The environmentally conscious Xela Pack is used as a sample, trial, or small retail packaging option for liquids and viscous products as well as pills, powders and granulated products. It is used for health and beauty aids, cosmetics and personal care products, household products, food and beverage products, dietary supplements, and much more.

The Xela Pack is a paper/foil/poly or paper/poly packet that is constructed using up to 85% paper, offering excellent barrier capabilities for a large variety of product types. Each pack has an easy bend-and-tear tab to open, and is ideal for single- or multi-dose applications. The Xela Pack comes in sizes ranging from 1.5ml - 30ml, with many options available such as stand-up bottoms, wide mouth tabs, and more.